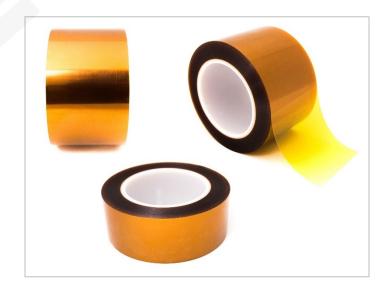

### **RoHS & REACH Compliant**

2 Mil Double Sided Polyimide Tapes are made of 2 mil generic polyimide film with 1.5 mil of silicone adhesive coating on each side. They are packaged on a 36-yard-long roll with a PET liner on one side. These tapes offer an excellent performance in electrical and thermal insulation and have high dielectric strength. These tapes offer outstanding thermal endurance with excellent puncture and tear resistance.