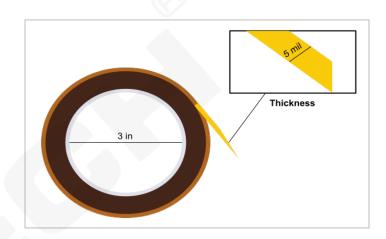

## **Product Specifications** (1)

| Color                 | Amber                           |             |
|-----------------------|---------------------------------|-------------|
| Adhesion Type         | Silicone                        |             |
| Film Thickness        | 2 Mil                           | ASTM D-3652 |
| Adhesive Thickness    | 1.5 Mil on each side            |             |
| Total Thickness       | 5 Mil                           | ASTM D-3652 |
| Tensile Strength      | 50 lbs./in                      | ASTM D-3579 |
| Liner                 | PET (Polyethylene)              |             |
| Dielectric Strength   | 10,000 volts                    | ASTM D-149  |
| Operating Temperature | -73°C (-100°F) to 260°C (500°F) |             |
| Length                | 36 Yards                        |             |
| Adhesion to Steel     | 25 oz./in                       | ASTM D-3330 |
| Core                  | 3 in. Plastic Core              |             |